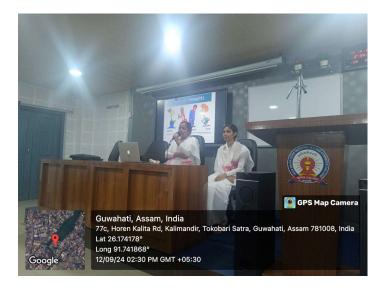

9. Name of Resource person(s) with their Position and Organisation Name (if any): B.K. Vandana Agarwal, Raj Yoga Mediator and Instructor at Brahma Kumaris, Guwahati

10. Title of the Topic(s) delivered by the Resource person(s) (if applicable): "Self Empowerment through Rajyoga Meditation"

## Photographs of the Event with Banner (Maximum 4 copies, at least 1 Geo-tagged Photo)

ogle