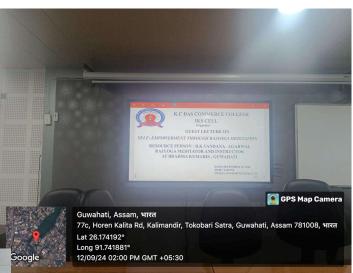

## **ACTIVITY REPORT FORMAT**

1. Name of the Organising Department/Cell/Committee: IKS Cell, K.C. Das Commerce College

2. Name of the Event Conducted: A Guest Lecture on "Self Empowerment through Rajyoga Meditation"

3. Name of the Collaborating Organisation/Cell/Department/Committee (if any): NA

4. Mode: Offline

5. Date of the Event: 12/09/2024

6. Time: 2.00-3.00 pm

7. Place/ Venue/ (Platform - in Case of Online Programme): K.C. Das Commerce College, Conference Hall-II

## Photographs of the Event with Banner (Maximum 4 copies, at least 1 Geo-tagged Photo)

ogle